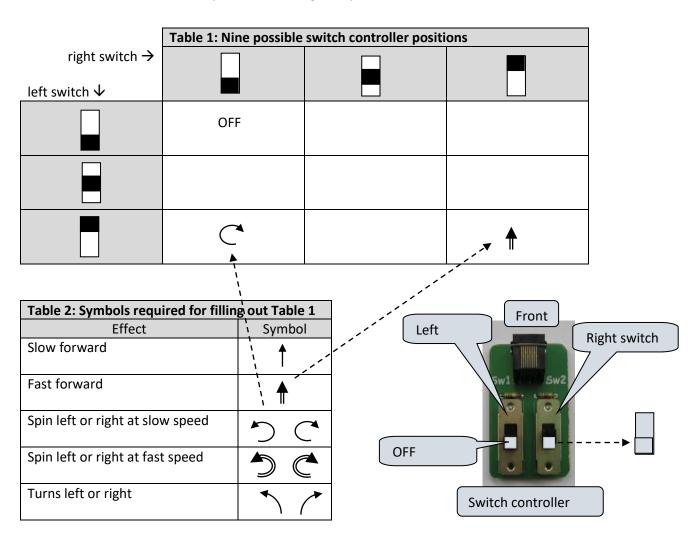

## Task:

- 1. Connect cable and switch controller to robot.
- 2. Set your switch controller switches to the OFF position (see picture).
- 3. Power on the robot and select MODE 'J1' by pressing '2A\_D\_A' (press switch A twice, switch D once and switch A once).
- 4. Now run the robot to work out the effect of the controlling switches.
- 5. The two switches on the controller each have three positions which give NINE possibilities. Fill in Table 1 below with the NINE possibilities using the symbols in Table 2.

6. Lay your robot storage box on the floor and try to steer your robot around the box. See how close you can go without hitting the box.